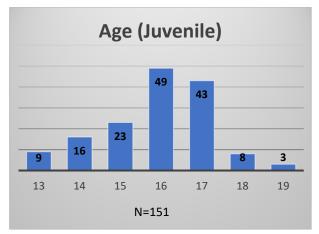

## Daily Data Dashboard – May 8, 2023 Demographics for JTDC Population Monday Morning Midnight Count

Total # of probation Involved youth<sup>1</sup>: 1,200

Data sources: cFive Supervisor – Probation Population and RMIS – JTDC Population