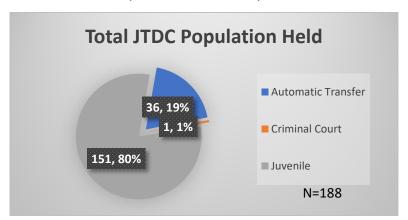

## Daily Data Dashboard – May 8, 2023 Demographics for JTDC Population Monday Morning Midnight Count

Total # of probation Involved youth<sup>1</sup>: 1,200

Data sources: cFive Supervisor – Probation Population and RMIS – JTDC Population

<sup>\*</sup>Age, Gender and Race for Criminal Court population (N=1) is not represented in this report.