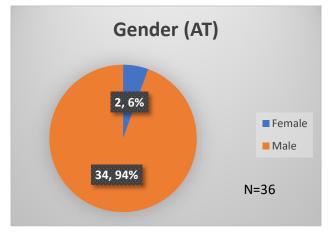

<sup>\*</sup>Age, Gender and Race for Criminal Court population (N=1) is not represented in this report.