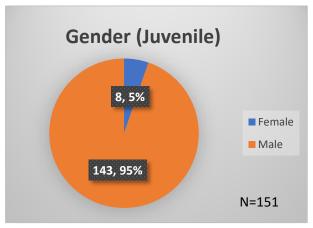

## Daily Data Dashboard – May 8, 2023 Demographics for JTDC Population Monday Morning Midnight Count

Total # of probation Involved youth<sup>1</sup>: 1,200

Data sources: cFive Supervisor – Probation Population and RMIS – JTDC Population