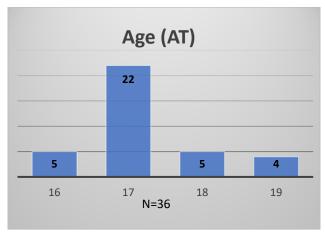

## Daily Data Dashboard – May 8, 2023 Demographics for JTDC Population Monday Morning Midnight Count

Total # of probation Involved youth<sup>1</sup>: 1,200

Data sources: cFive Supervisor – Probation Population and RMIS – JTDC Population